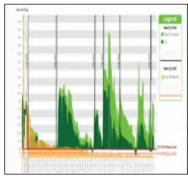

### **BiogrADH Case Studies - Venezuela**

- Significant production increase
- Achieved 100% to 400% oil production increase.
- Production increase sustained for over a year.